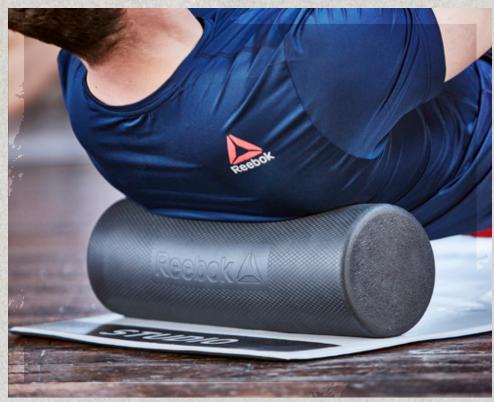

Use the long foam roller for core stability or to apply a medium amount of massage pressure. Made from high density foam, the design of this foam roller ensures it will not warp over time. Use the shorter version of the Reebok Foam Roller if you intend to take it with you to the gym or fitness class to incorporate into your post-workout stretching and recovery.

A Long Round Foam Roller RSYG-16007
B Short Foam Roller RSYG-16009

A Elite Yoga Mat RSYG-16022 B Yoga Block RSYG-16025 C Yoga Strap RSYG-16023 D Pilates Mat RSYG-16027 E Yoga Mat RSYG-16024