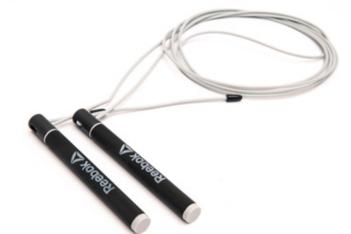

#### **SKIPPING ROPE**

- Ideal cardio workout
- For users of all fitness levels
- Lightweight with tough plastic handles
- Polymer rope RSRP-16081

- 300cm in length

**SPEED ROPE** 

- Extremely durable slender cord
- Simple elegant design RSRP-16082