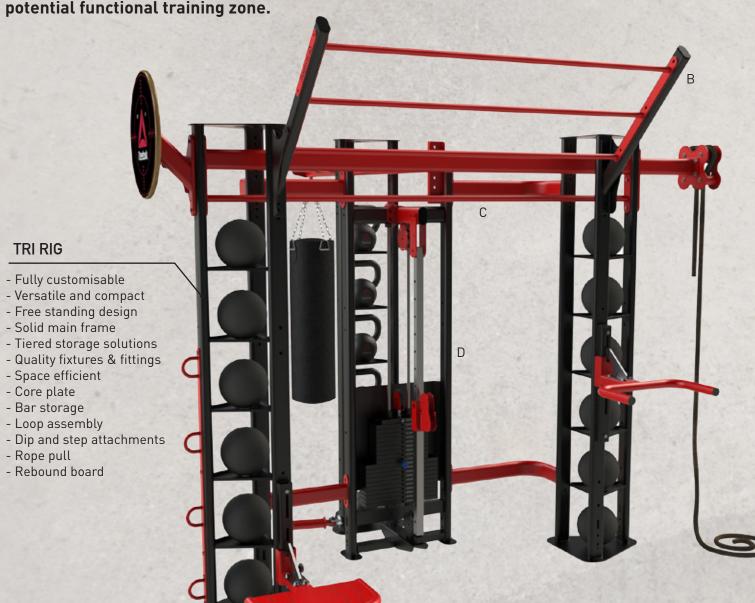

## EOUNDATION OF STRENGTH

Rigs are renowned around the world for being the ultimate piece of functional training equipment. Reebok offer a range of rigs and modular components, all of which are designed and manufactured in the UK. We specialise in offering solutions for almost any potential functional training zone.

B Tri Rig Attachment - 1.5m Wing RSRG-11015

C Tri Rig Attachment - 2m Connecting Section **RSRG-11020** 

D Tri Rig Attachment - Integrated 100Kg Stack RSRG-11100

E Power Station RSRG-12000

F Power Station Attachment - 1m Wing RSRG-12010

G Power Station Attachment - Band Peg Arms RSRG-12020

H Power Station Attachment - Rope Pull RSRG-12020

I Power Station Attachment - Punch Bag Arm RSRG-12060
J Power Station Attachment - Weight Plate Storage RSRG-12070
K Power Station Attachment - 2m Connecting Section RSRG-12080