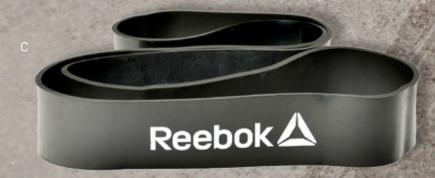

## Reebok

Limitations are all in the mind.

What you think, you become.

Target any muscle group effectively and simply with the Reebok Power Band.

Made from a highly durable rubber which maintains its strength and flexibility after prolonged periods of use, the Reebok Power Bands come in three different colours, red, grey and black which signify the strength levels of light, medium and heavy (sold separately). This range of resistance provides the ideal platform for progressive training.

A Power Band Level 1 RSTB-10080 B Power Band Level 2 RSTB-10081 C Power Band Level 3 RSTB-10082