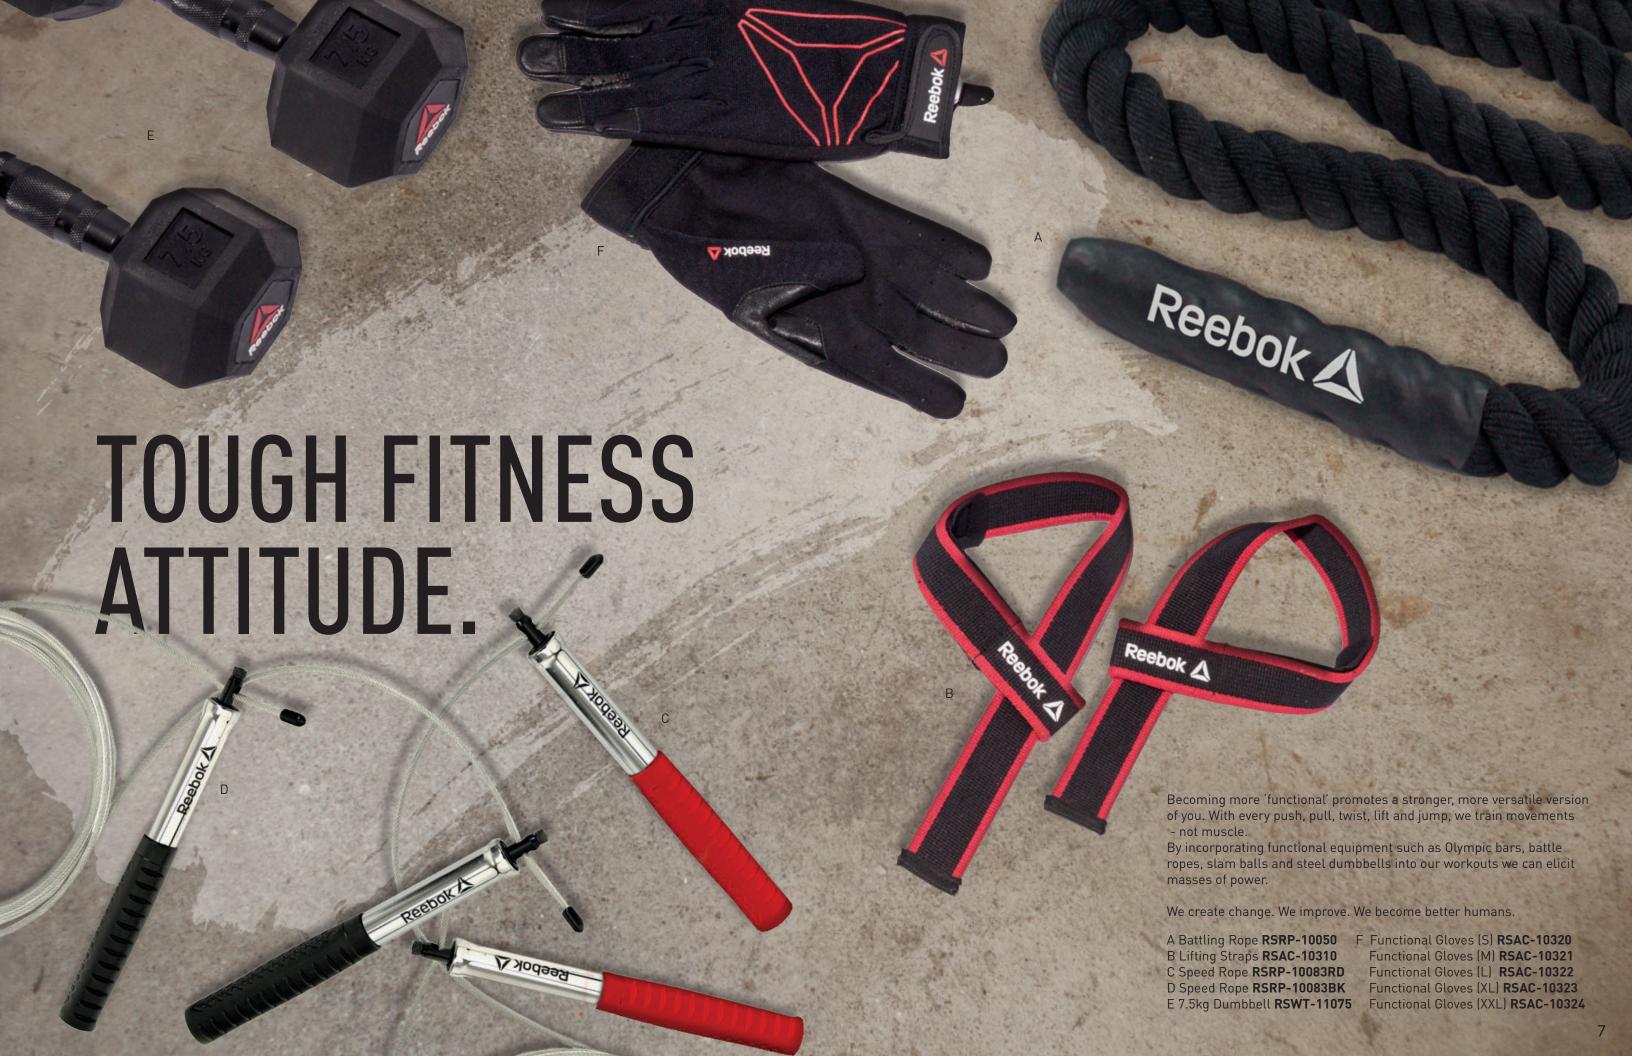

## Reebok

Limitations are all in the mind.

What you think, you become.

Target any muscle group effectively and simply with the Reebok Power Band.

Made from a highly durable rubber which maintains its strength and flexibility after prolonged periods of use, the Reebok Power Bands come in three different colours, red, grey and black which signify the strength levels of light, medium and heavy (sold separately). This range of resistance provides the ideal platform for progressive training.

A Power Band Level 1 RSTB-10080 B Power Band Level 2 RSTB-10081 C Power Band Level 3 RSTB-10082