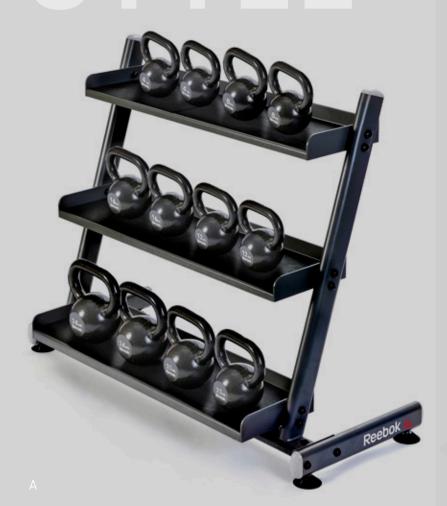

# STUDIO LIFE, STIIN

A Kettlebell Rack **RSRK-6KB**B Medicine Ball Rack **RSRK-6MB**C Rep Set Rack **RSRK-6RS**D Dumbbell Rack **RSRK-6DB** 