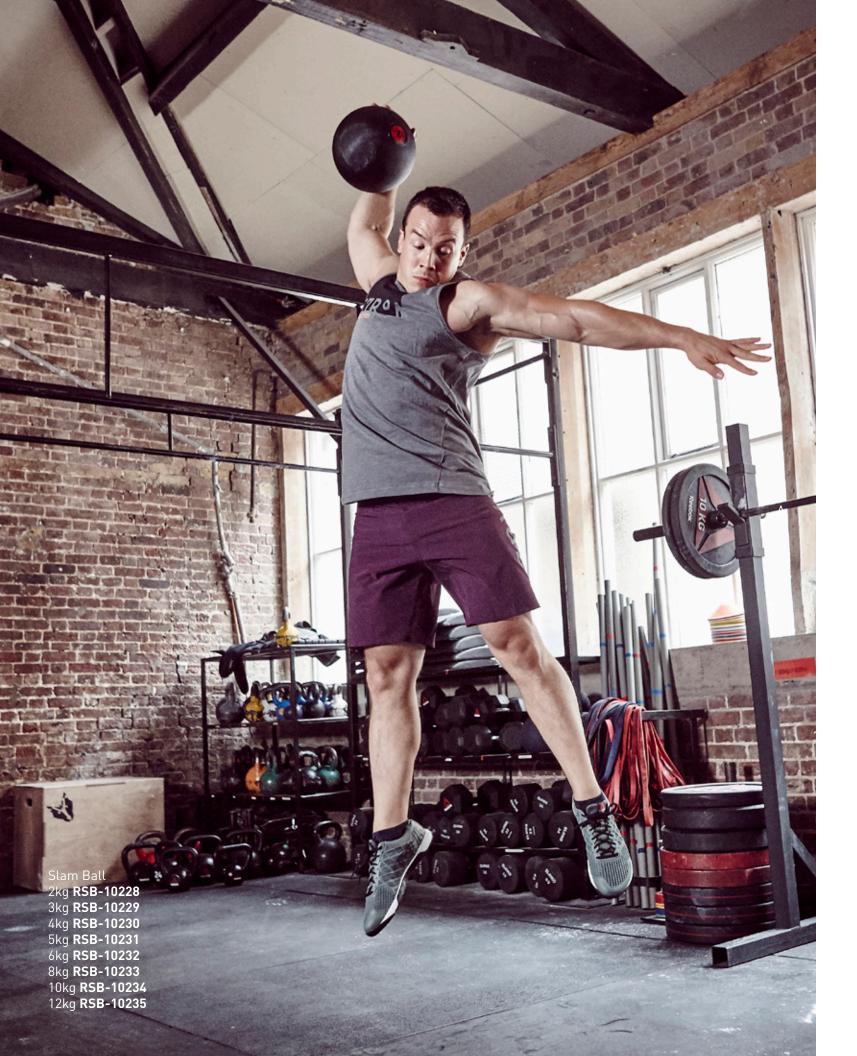

#### **DOUBLE GRIP MEDICINE BALL**

- Diameter 26cm
- Easy to clean high density rubber compound
  Scuffs on walls or studio floors are avoided
  Two textured grip handles

6kg **RSB-16126** 

7kg **RSB-16127** 

8kg **RSB-16128** 

9kg **RSB-16129** 

10kg **RSB-16130** 