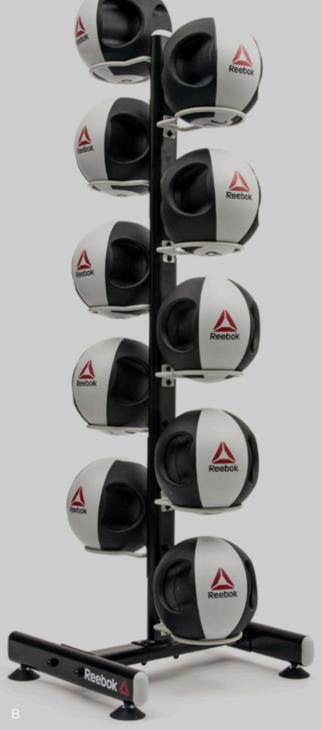

# STUDIO LIFE, STIIN

A Kettlebell Rack **RSRK-6KB**B Medicine Ball Rack **RSRK-6MB**C Rep Set Rack **RSRK-6RS**D Dumbbell Rack **RSRK-6DB** 