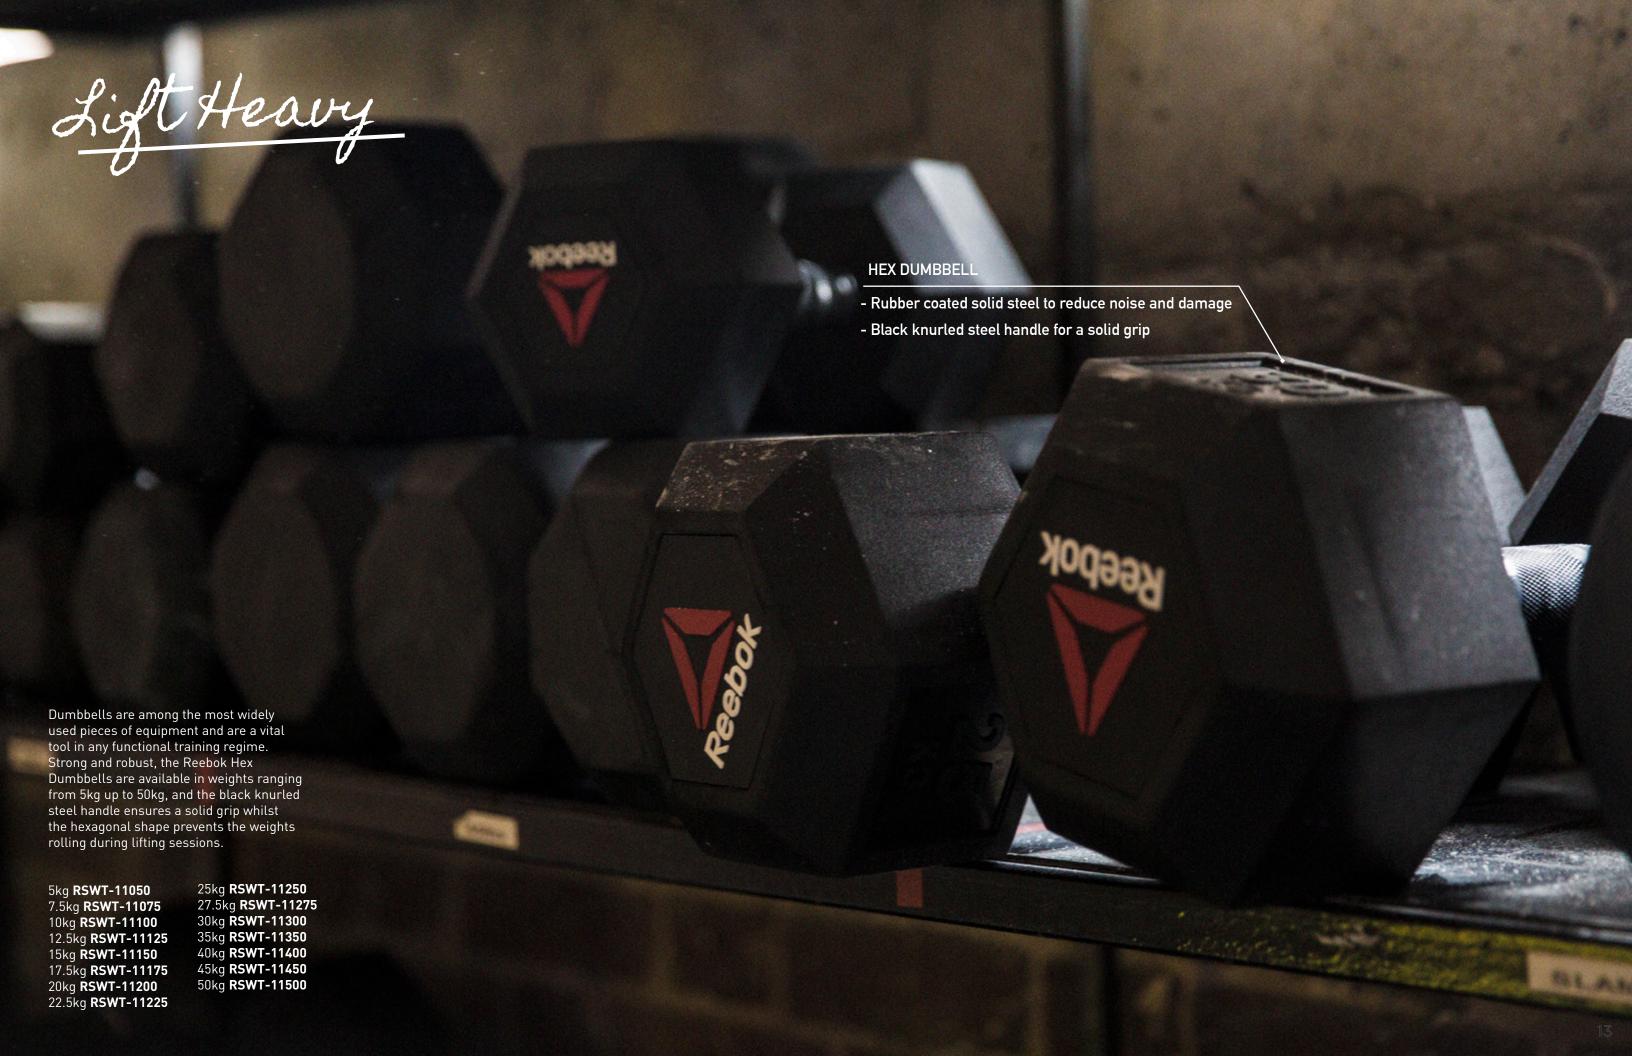

#### HORIZONTAL PLATE STORAGE

- Keeps weight plates organised
- Maintains neat & safe training areas
- Integrated handle and wheels
- Dimensions: 124 (L) x 30 (W) x 28 (H)



#### VERTICAL PLATE STORAGE

- Space saving storage solution
- Integrated wheels
- Olympic bumper plate storage
- Dimensions: 61 (L) x 61 (W) x 104 (H)



A Horizontal Plate Storage **RSWT-20200** B Vertical Plate Storage **RSWT-20100** 



## POTENTIAL IS LIMITLESS







## DEDICATED SPACE

The Reebok Lifting Platform provides a dedicated, solid and secure space for powerlifting and weight training circuits. 24 individual dense rubber tiles make up the 2m x 3m lifting platform which bolts securely into place within the interlocking steel frame.

Significantly reducing impact noise when lifting and dropping