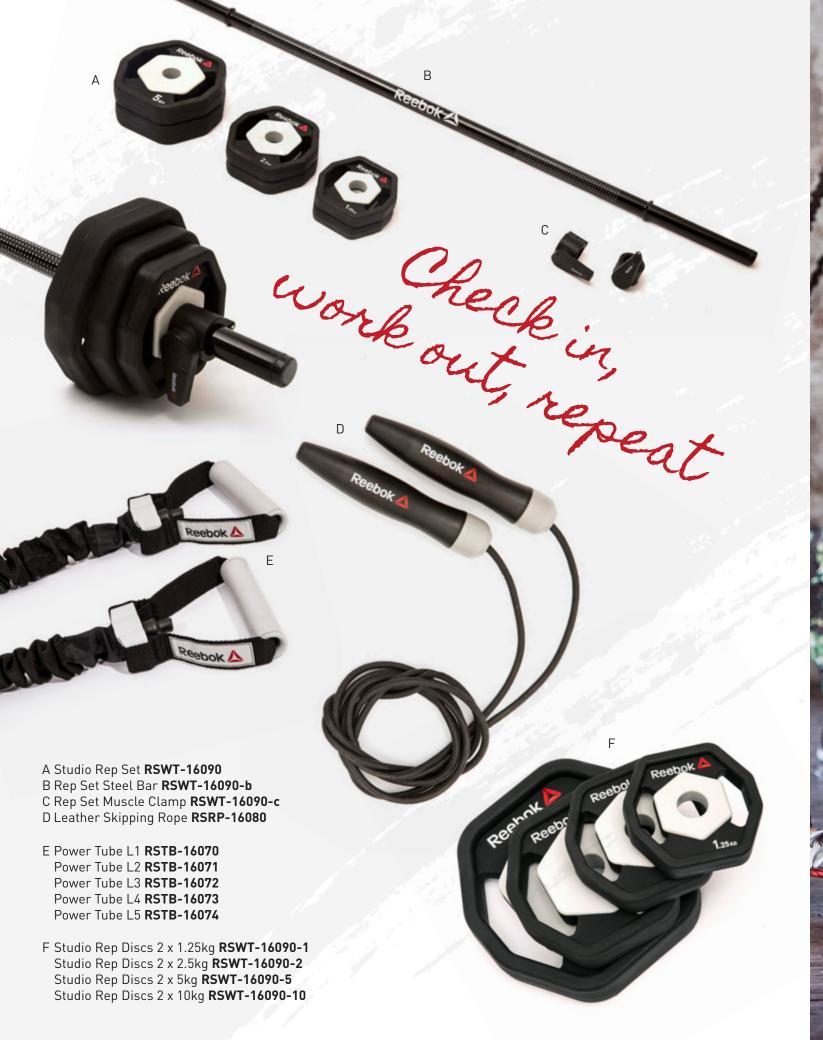

Reebok

D

Studio Kettlebell 4kg RSWT-16300 Studio Kettlebell 8kg RSWT-16301 Studio Kettlebell 12kg RSWT-16302 Studio Kettlebell 16kg RSWT-16303 Studio Kettlebell 20kg RSWT-16304 Studio Kettlebell 24kg RSWT-16305

Studio Dumbbell 1kg RSWT-16051
Studio Dumbbell 2kg RSWT-16052
Studio Dumbbell 3kg RSWT-16053
Studio Dumbbell 4kg RSWT-16054
Studio Dumbbell 5kg RSWT-16055
Studio Dumbbell 6kg RSWT-16056
Studio Dumbbell 7kg RSWT-16057
Studio Dumbbell 8kg RSWT-16058
Studio Dumbbell 9kg RSWT-16059
Studio Dumbbell 10kg RSWT-16060
Studio Dumbbell 12.5kg RSWT-160625
Studio Dumbbell 15kg RSWT-16065
Studio Dumbbell 17.5kg RSWT-160675
Studio Dumbbell 20kg RSWT-16070