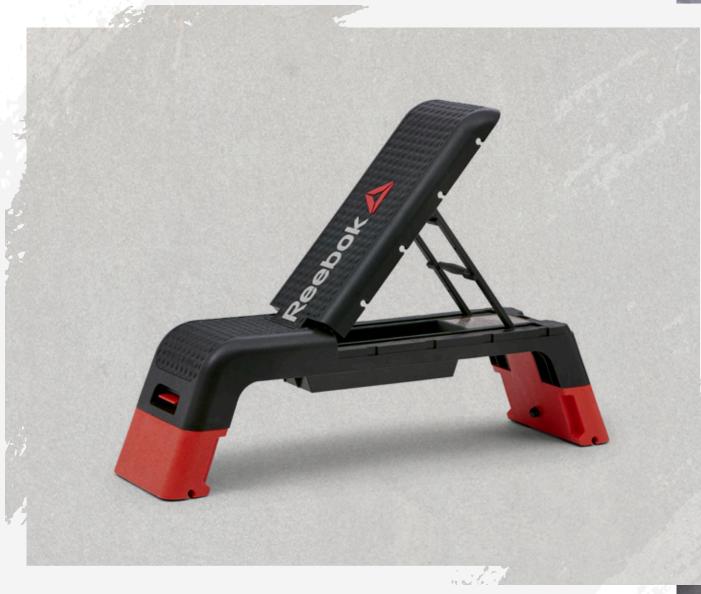

#### IN A CLASS OF ITS OWN

The professional Reebok Deck is a revolutionary, reconfigurable exercise platform which marks the latest evolution of the ever-popular original Reebok Step. Enabling you to perform effective cardio workouts based on aerobic stepping, plus it can convert into a flat, incline or decline weight bench.

With its natural inertia, low centre of mass and non-slip rubber surface, the Reebok Deck remains very stable and safe throughout every workout.

RSP-16170