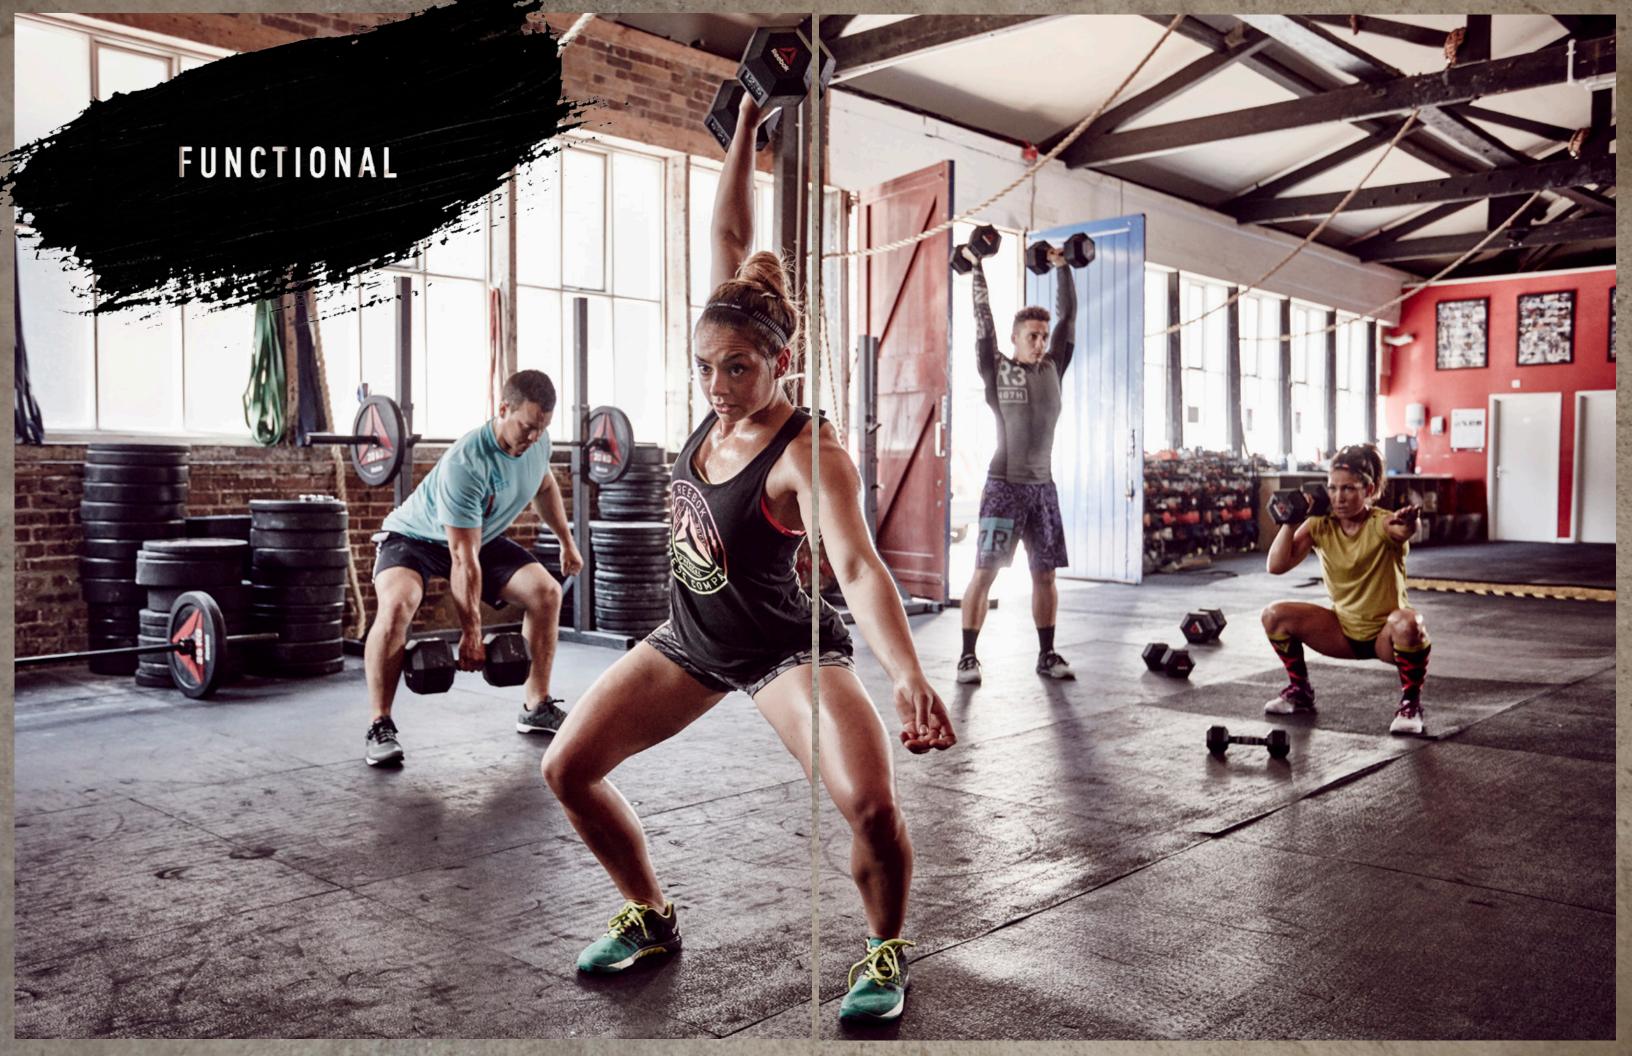

#### HORIZONTAL PLATE STORAGE

- Keeps weight plates organised
- Maintains neat & safe training areas
- Integrated handle and wheels
- Dimensions: 124 (L) x 30 (W) x 28 (H)



#### VERTICAL PLATE STORAGE

- Space saving storage solution
- Integrated wheels
- Olympic bumper plate storage
- Dimensions: 61 (L) x 61 (W) x 104 (H)



A Horizontal Plate Storage **RSWT-20200** B Vertical Plate Storage **RSWT-20100** 



## POTENTIAL IS LIMITLESS







## DEDICATED SPACE

The Reebok Lifting Platform provides a dedicated, solid and secure space for powerlifting and weight training circuits. 24 individual dense rubber tiles make up the 2m x 3m lifting platform which bolts securely into place within the interlocking steel frame.

Significantly reducing impact noise when lifting and d