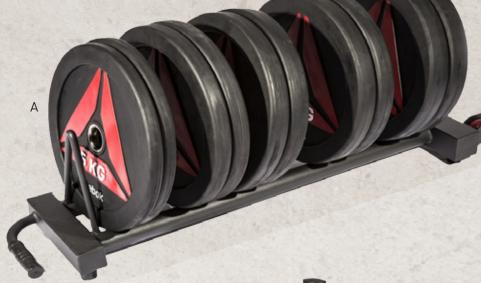

#### HORIZONTAL PLATE STORAGE

- Keeps weight plates organised
- Maintains neat & safe training areas
- Integrated handle and wheels
- Dimensions: 124 (L) x 30 (W) x 28 (H)

#### VERTICAL PLATE STORAGE

- Space saving storage solution
- Integrated wheels
- Olympic bumper plate storage
- Dimensions: 61 (L) x 61 (W) x 104 (H)

A Horizontal Plate Storage **RSWT-20200** B Vertical Plate Storage **RSWT-20100** 