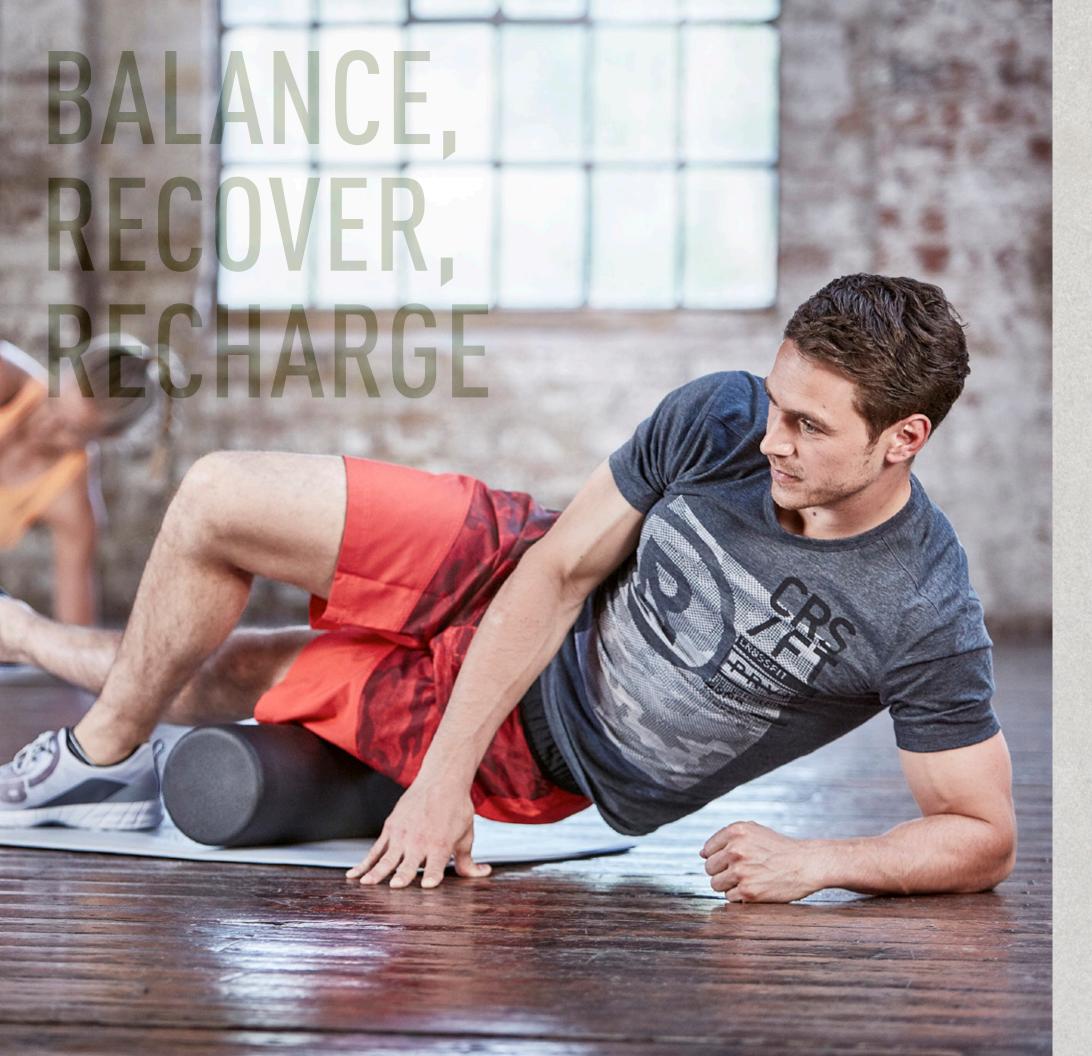

#### Motivation gets you started,

habit keeps you going.

A Reebok Step **RSP-16150** B Reebok Core Board **RSP-16160** 

Foam rolling is a form of self-myofascial release, or self-massage, that can help loosen up tight muscles and stimulate the healing and recovery process.

Use the long foam roller for core stability or to apply a medium amount of massage pressure. Made from high density foam, the design of this foam roller ensures it will not warp over time. Use the shorter version of the Reebok Foam Roller if you intend to take it with you to the gym or fitness class to incorporate into your post-workout stretching and recovery.