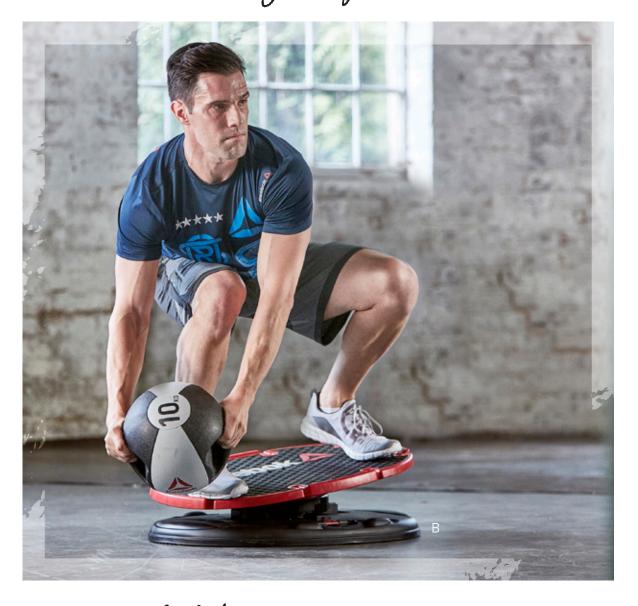

#### Motivation gets you started,

habit keeps you going.

A Reebok Step **RSP-16150** B Reebok Core Board **RSP-16160** 

Foam rolling is a form of self-myofascial release, or self-massage, that can help loosen up tight muscles and stimulate the healing and recovery process.