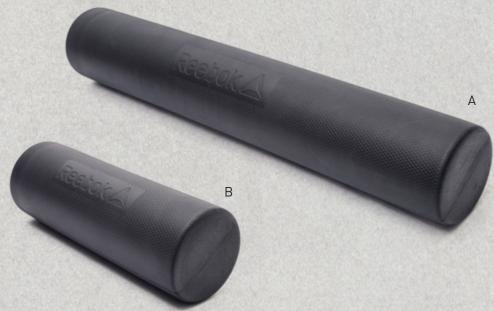

Use the long foam roller for core stability or to apply a medium amount of massage pressure. Made from high density foam, the design of this foam roller ensures it will not warp over time. Use the shorter version of the Reebok Foam Roller if you intend to take it with you to the gym or fitness class to incorporate into your post-workout stretching and recovery.

A Long Round Foam Roller RSYG-16007
B Short Foam Roller RSYG-16009

A Elite Yoga Mat RSYG-16022 B Yoga Block RSYG-16025 C Yoga Strap RSYG-16023 D Pilates Mat RSYG-16027 E Yoga Mat RSYG-16024