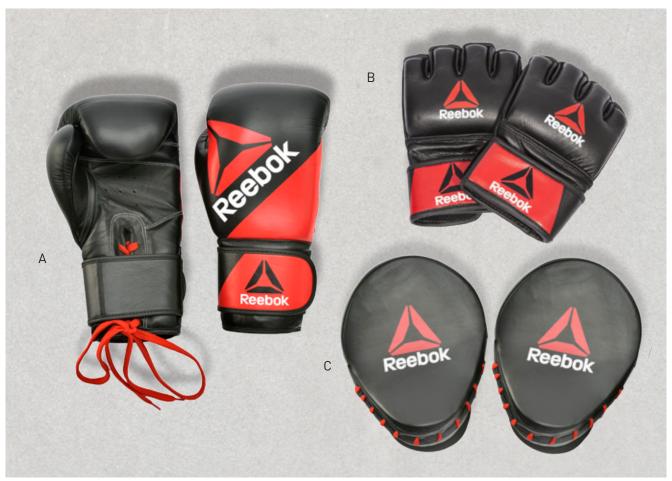

#### **INDISPUTABLE QUALITY**

A Combat Leather Training Glove - 10oz Red/Black RSCB-10040RDBK Combat Leather Training Glove - 12oz Red/Black RSCB-10070RDBK Combat Leather Training Glove - 14oz Red/Black RSCB-10100RDBK Combat Leather Training Glove - 16oz Red/Black RSCB-10200RDBK

B Combat Leather MMA Glove - Small RSCB-10310RDBK
Combat Leather MMA Glove - Medium RSCB-10320RDBK
Combat Leather MMA Glove - Large RSCB-10330RDBK
Combat Leather MMA Glove - XL RSCB-10340RDBK

C Combat Focus Pads RSCB-11250