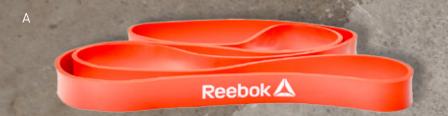

## Reebok

Limitations are all in the mind.

What you think, you become.

Target any muscle group effectively and simply with the Reebok Power Band.

Made from a highly durable rubber which maintains its strength and flexibility after prolonged periods of use, the Reebok Power Bands come in three different colours, red, grey and black which signify the strength levels of light, medium and heavy (sold separately). This range of resistance provides the ideal platform for progressive training.

A Power Band Level 1 RSTB-10080 B Power Band Level 2 RSTB-10081 C Power Band Level 3 RSTB-10082