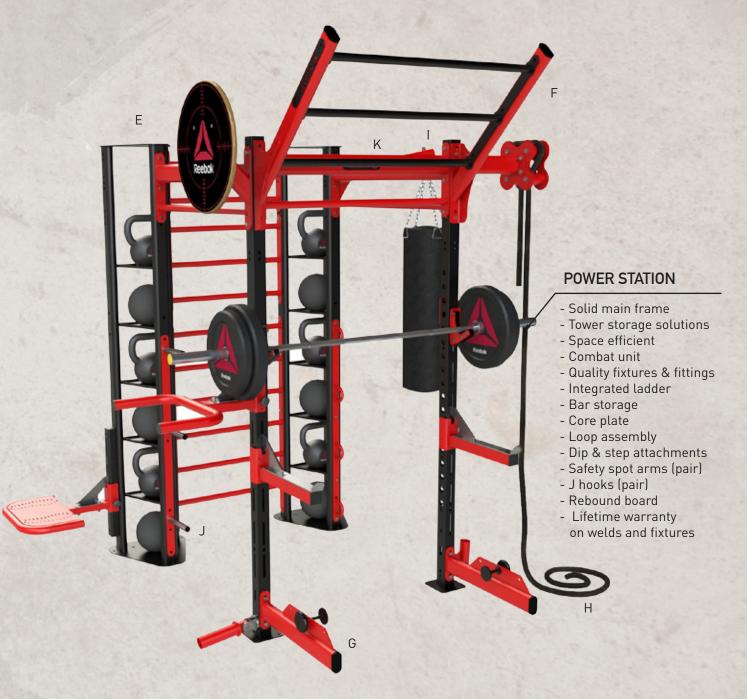

## EOUNDATION OF STRENGTH

Rigs are renowned around the world for being the ultimate piece of functional training equipment. Reebok offer a range of rigs and modular components, all of which are designed and manufactured in the UK. We specialise in offering solutions for almost any potential functional training zone.

B Tri Rig Attachment - 1.5m Wing RSRG-11015

C Tri Rig Attachment - 2m Connecting Section **RSRG-11020** 

D Tri Rig Attachment - Integrated 100Kg Stack RSRG-11100

E Power Station RSRG-12000

F Power Station Attachment - 1m Wing RSRG-12010

G Power Station Attachment - Band Peg Arms RSRG-12020

H Power Station Attachment - Rope Pull RSRG-12020

I Power Station Attachment - Punch Bag Arm RSRG-12060
J Power Station Attachment - Weight Plate Storage RSRG-12070
K Power Station Attachment - 2m Connecting Section RSRG-12080