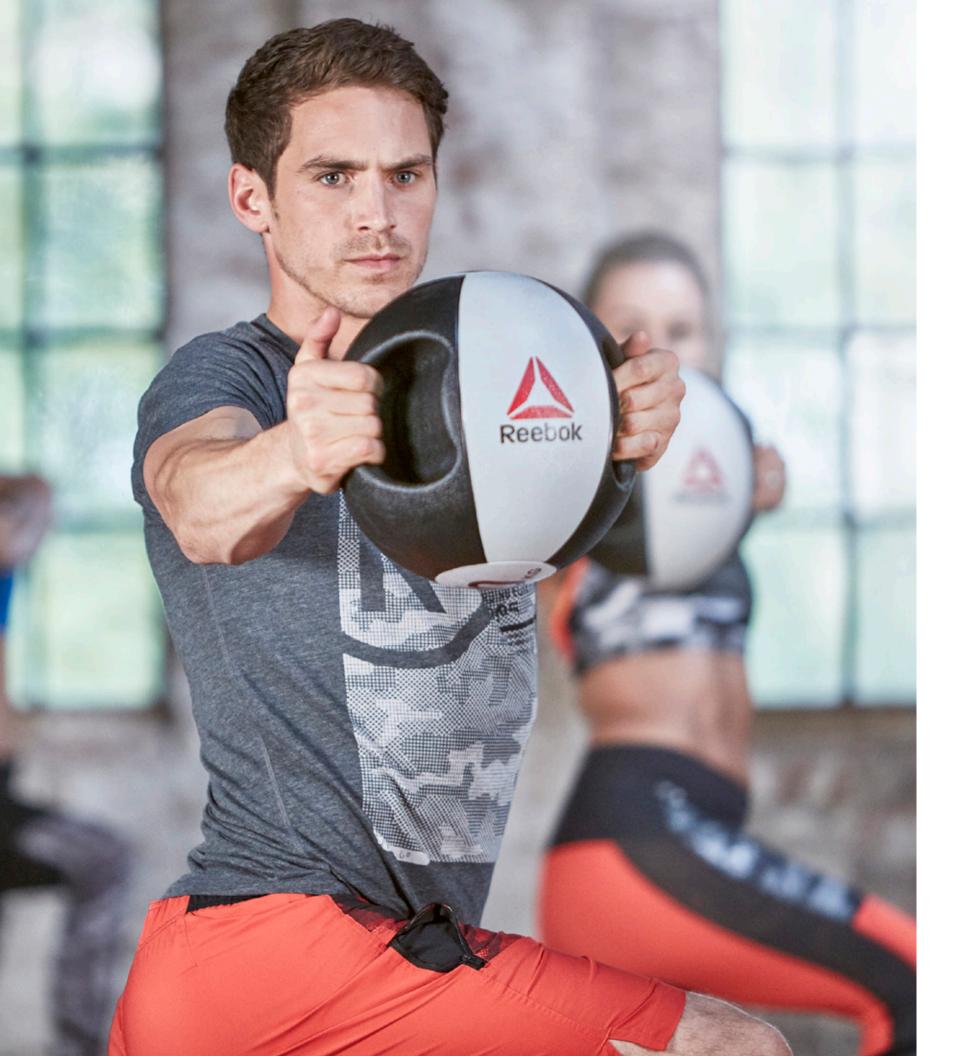

#### **DOUBLE GRIP MEDICINE BALL**

- Diameter 26cm
- Easy to clean high density rubber compound
  Scuffs on walls or studio floors are avoided
  Two textured grip handles

6kg **RSB-16126** 

7kg **RSB-16127** 

8kg **RSB-16128** 

9kg **RSB-16129** 

10kg **RSB-16130** 