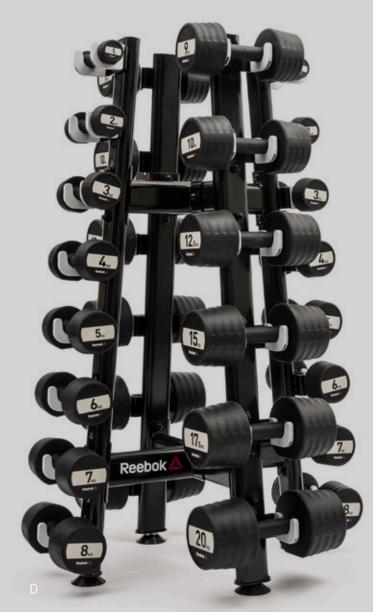

# STUDIO LIFE, STIIN

A Kettlebell Rack **RSRK-6KB**B Medicine Ball Rack **RSRK-6MB**C Rep Set Rack **RSRK-6RS**D Dumbbell Rack **RSRK-6DB** 