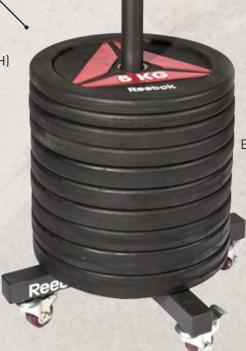

#### HORIZONTAL PLATE STORAGE

- Keeps weight plates organised
- Maintains neat & safe training areas
- Integrated handle and wheels
- Dimensions: 124 (L) x 30 (W) x 28 (H)

#### VERTICAL PLATE STORAGE

- Space saving storage solution
- Integrated wheels
- Olympic bumper plate storage
- Dimensions: 61 (L) x 61 (W) x 104 (H)

A Horizontal Plate Storage **RSWT-20200** B Vertical Plate Storage **RSWT-20100** 