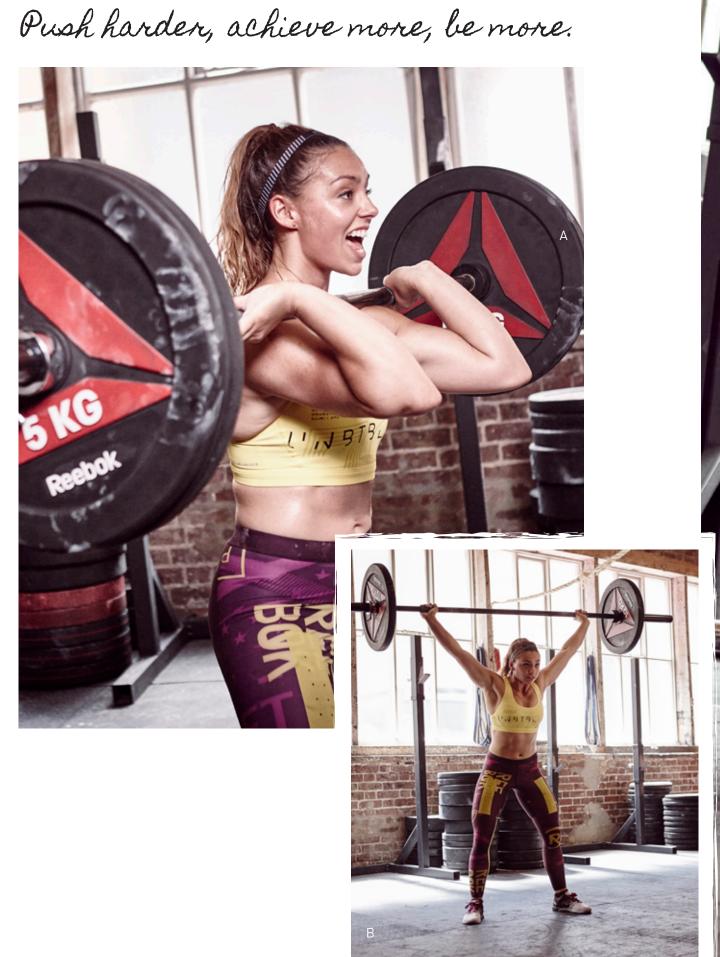

## Reebok

Limitations are all in the mind.

What you think, you become.

Target any muscle group effectively and simply with the Reebok Power Band.

Made from a highly durable rubber which maintains its strength and flexibility after prolonged periods of use, the Reebok Power Bands come in three different colours, red, grey and black which signify the strength levels of light, medium and heavy (sold separately). This range of resistance provides the ideal platform for progressive training.

A Power Band Level 1 RSTB-10080 B Power Band Level 2 RSTB-10081 C Power Band Level 3 RSTB-10082