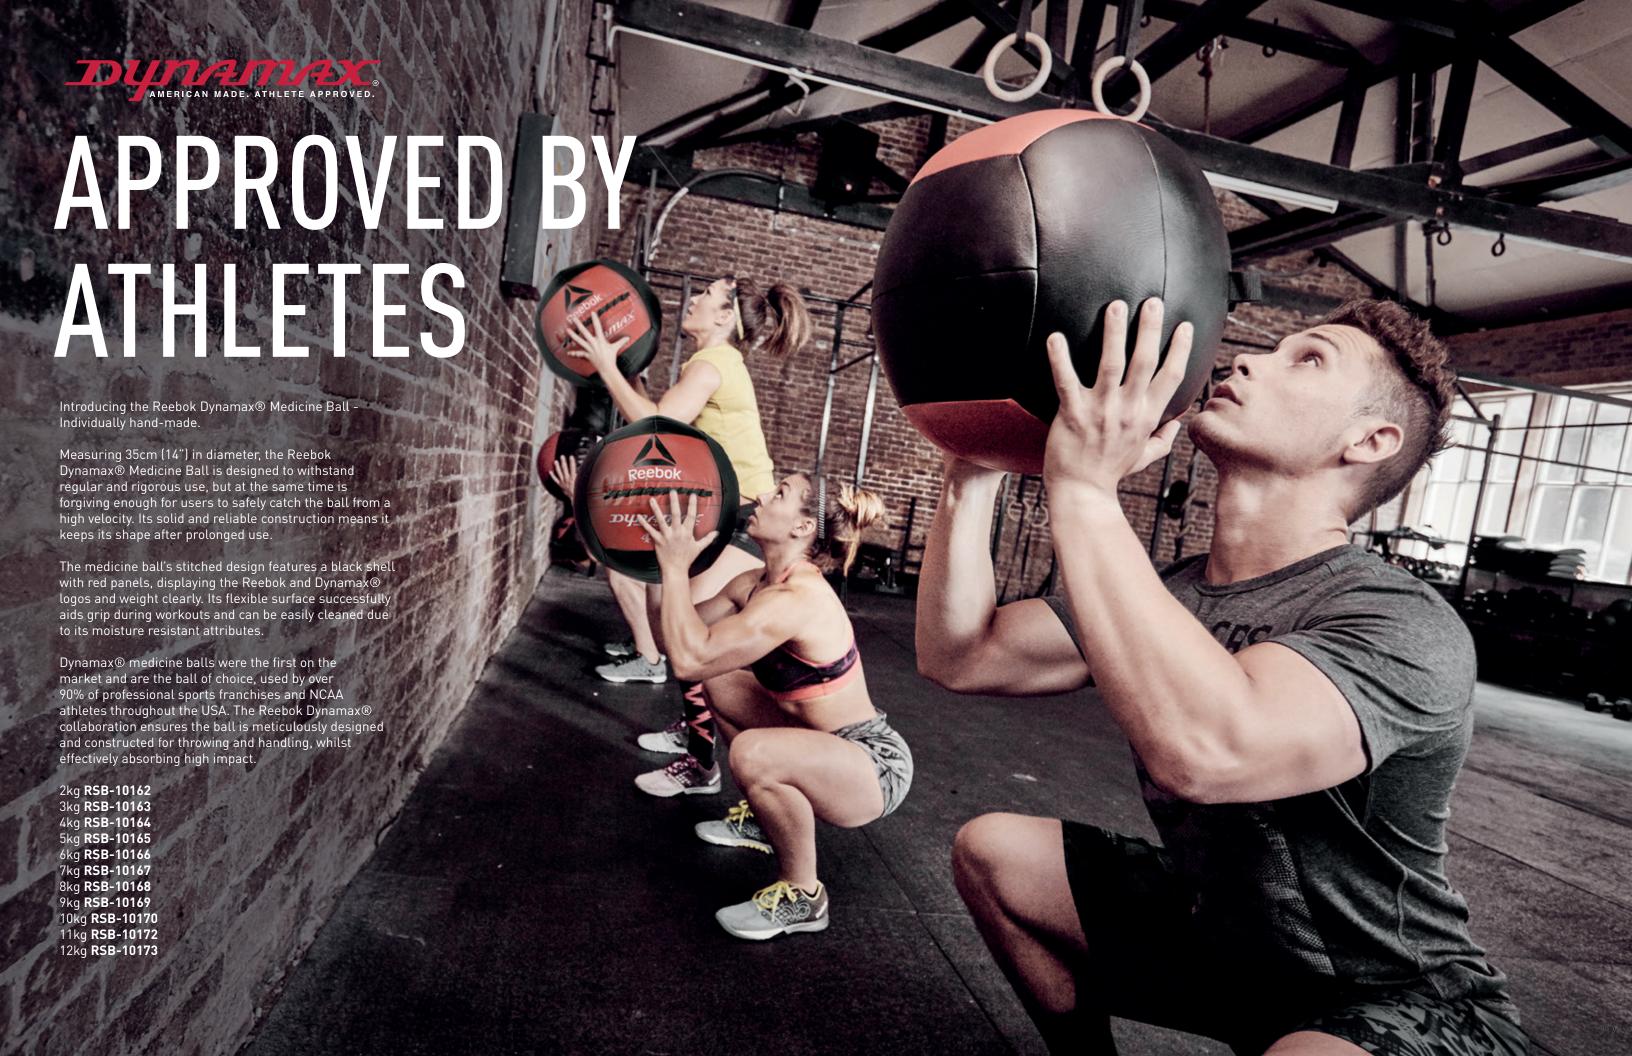

#### **DOUBLE GRIP MEDICINE BALL**

- Diameter 26cm
- Easy to clean high density rubber compound
  Scuffs on walls or studio floors are avoided
  Two textured grip handles

6kg **RSB-16126** 

7kg **RSB-16127** 

8kg **RSB-16128** 

9kg **RSB-16129** 

10kg **RSB-16130** 