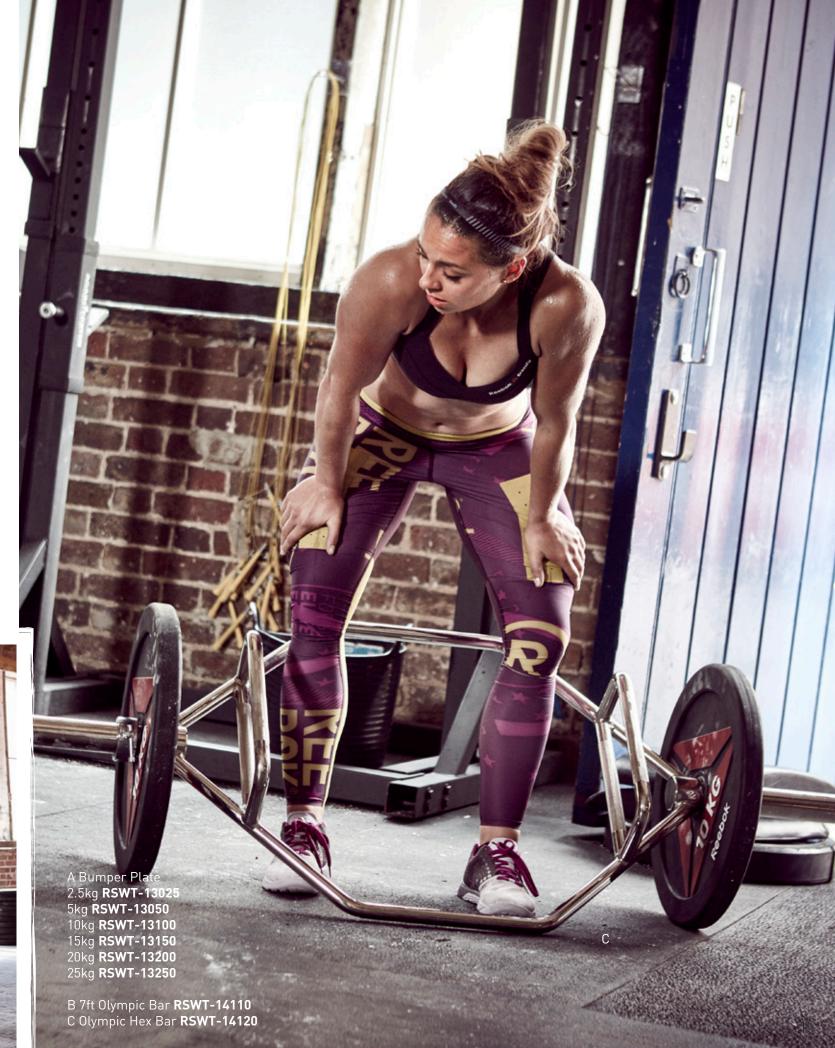

#### HORIZONTAL PLATE STORAGE

- Keeps weight plates organised
- Maintains neat & safe training areas
- Integrated handle and wheels
- Dimensions: 124 (L) x 30 (W) x 28 (H)



#### VERTICAL PLATE STORAGE

- Space saving storage solution
- Integrated wheels
- Olympic bumper plate storage
- Dimensions: 61 (L) x 61 (W) x 104 (H)



A Horizontal Plate Storage **RSWT-20200** B Vertical Plate Storage **RSWT-20100** 



## POTENTIAL IS LIMITLESS







## DEDICATED SPACE

The Reebok Lifting Platform provides a dedicated, solid and secure space for powerlifting and weight training circuits. 24 individual dense rubber tiles make up the 2m x 3m lifting platform which bolts securely into place within the interlocking steel frame.

Significantly reducing impact noise when lifting and dropping weig