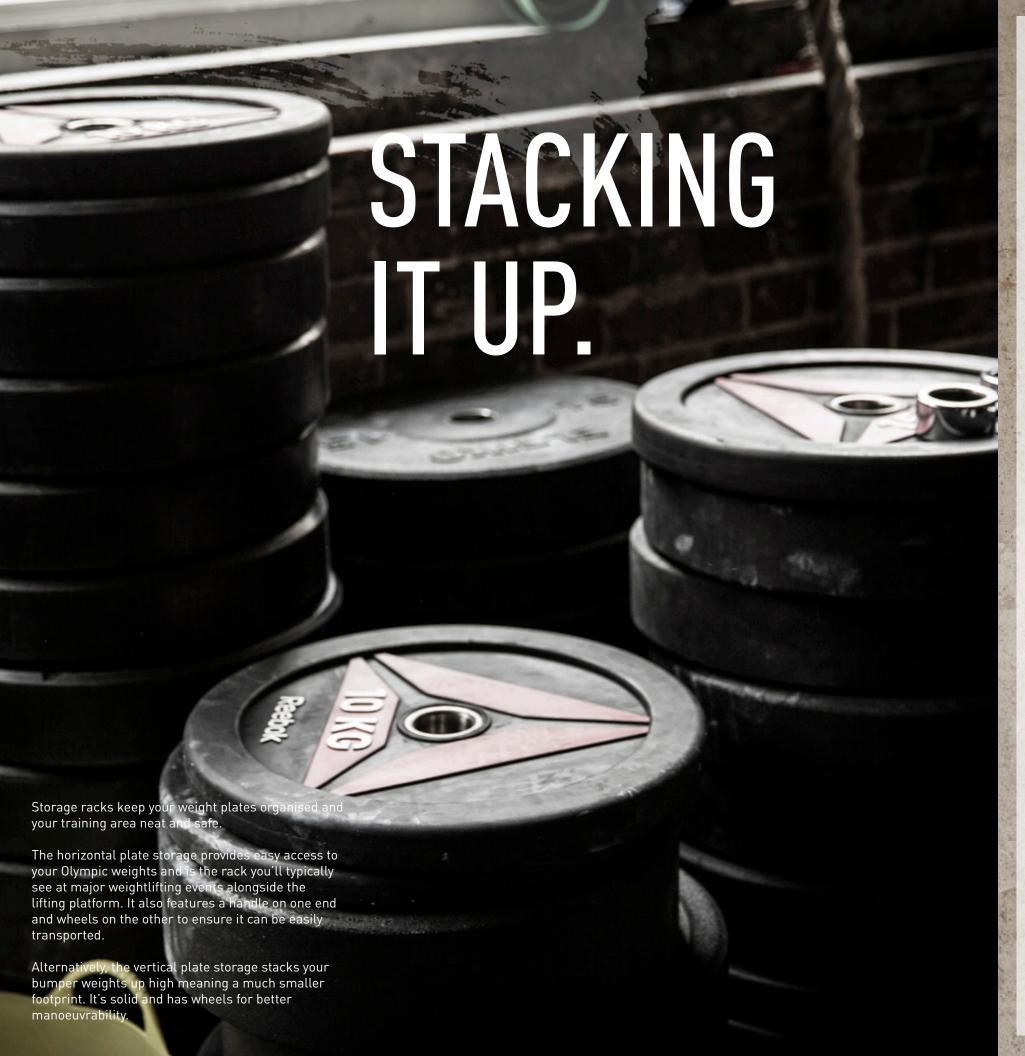

#### HORIZONTAL PLATE STORAGE

- Keeps weight plates organised
- Maintains neat & safe training areas
- Integrated handle and wheels
- Dimensions: 124 (L) x 30 (W) x 28 (H)

#### VERTICAL PLATE STORAGE

- Space saving storage solution
- Integrated wheels
- Olympic bumper plate storage
- Dimensions: 61 (L) x 61 (W) x 104 (H)

A Horizontal Plate Storage **RSWT-20200** B Vertical Plate Storage **RSWT-20100** 