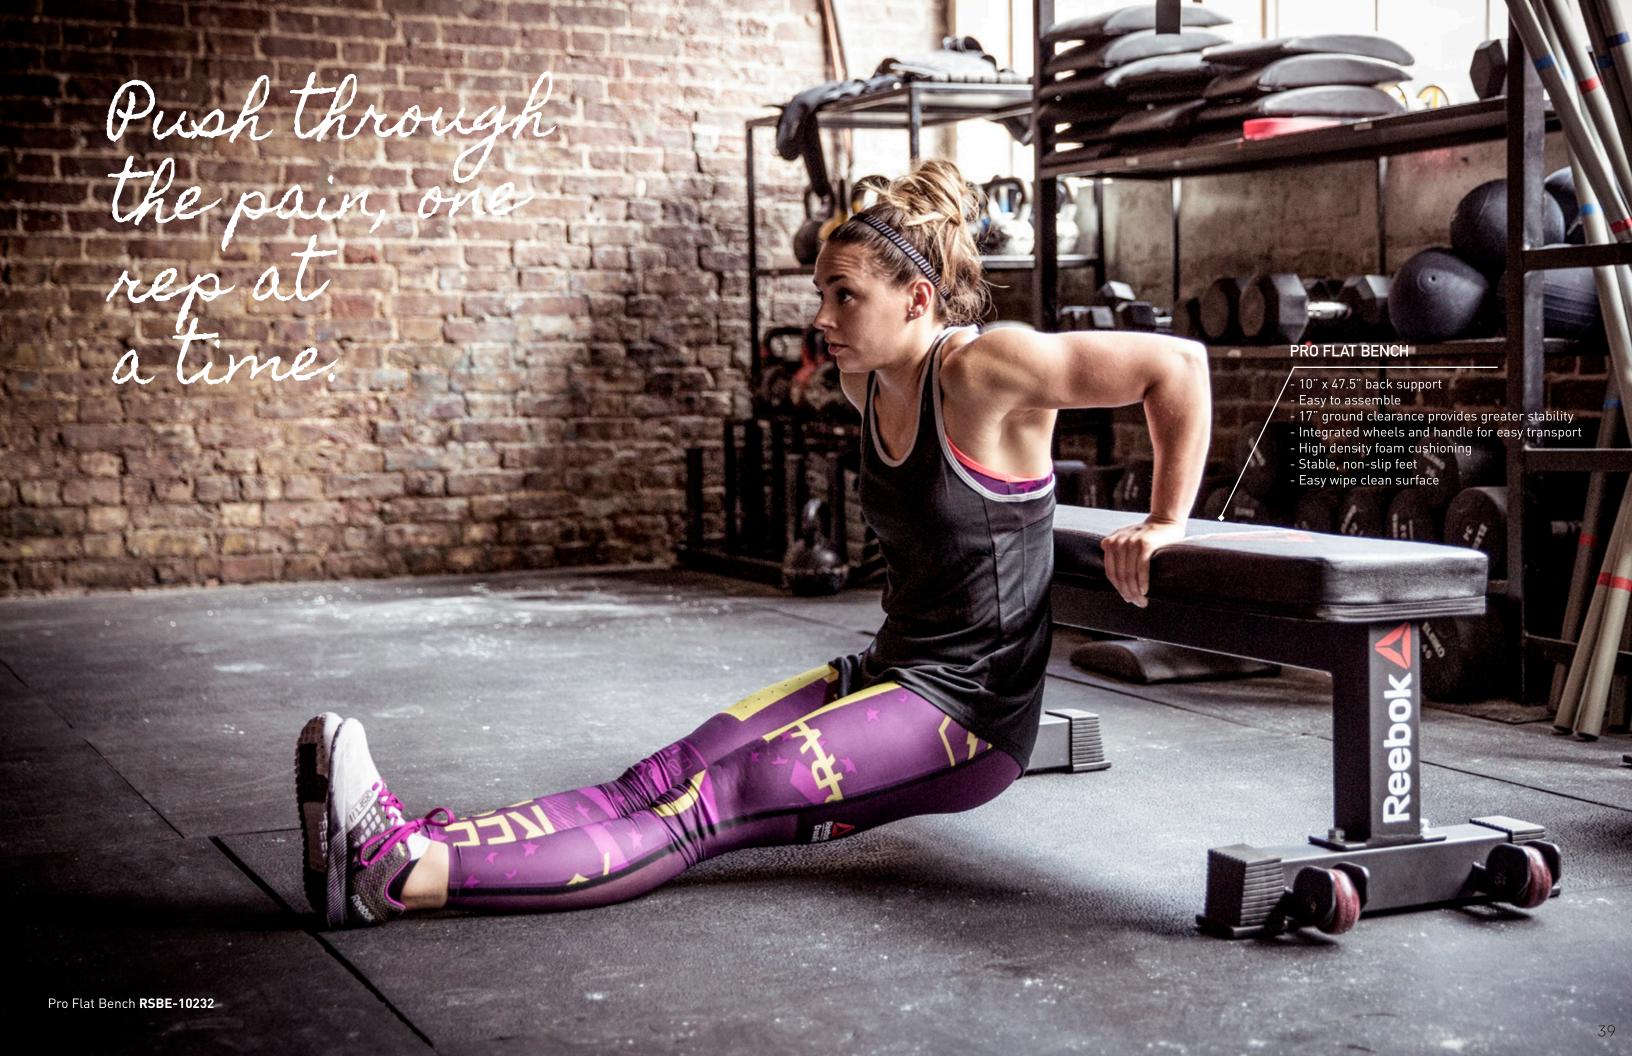

#### HORIZONTAL PLATE STORAGE

- Keeps weight plates organised
- Maintains neat & safe training areas
- Integrated handle and wheels
- Dimensions: 124 (L) x 30 (W) x 28 (H)

#### VERTICAL PLATE STORAGE

- Space saving storage solution
- Integrated wheels
- Olympic bumper plate storage
- Dimensions: 61 (L) x 61 (W) x 104 (H)

A Horizontal Plate Storage **RSWT-20200** B Vertical Plate Storage **RSWT-20100** 