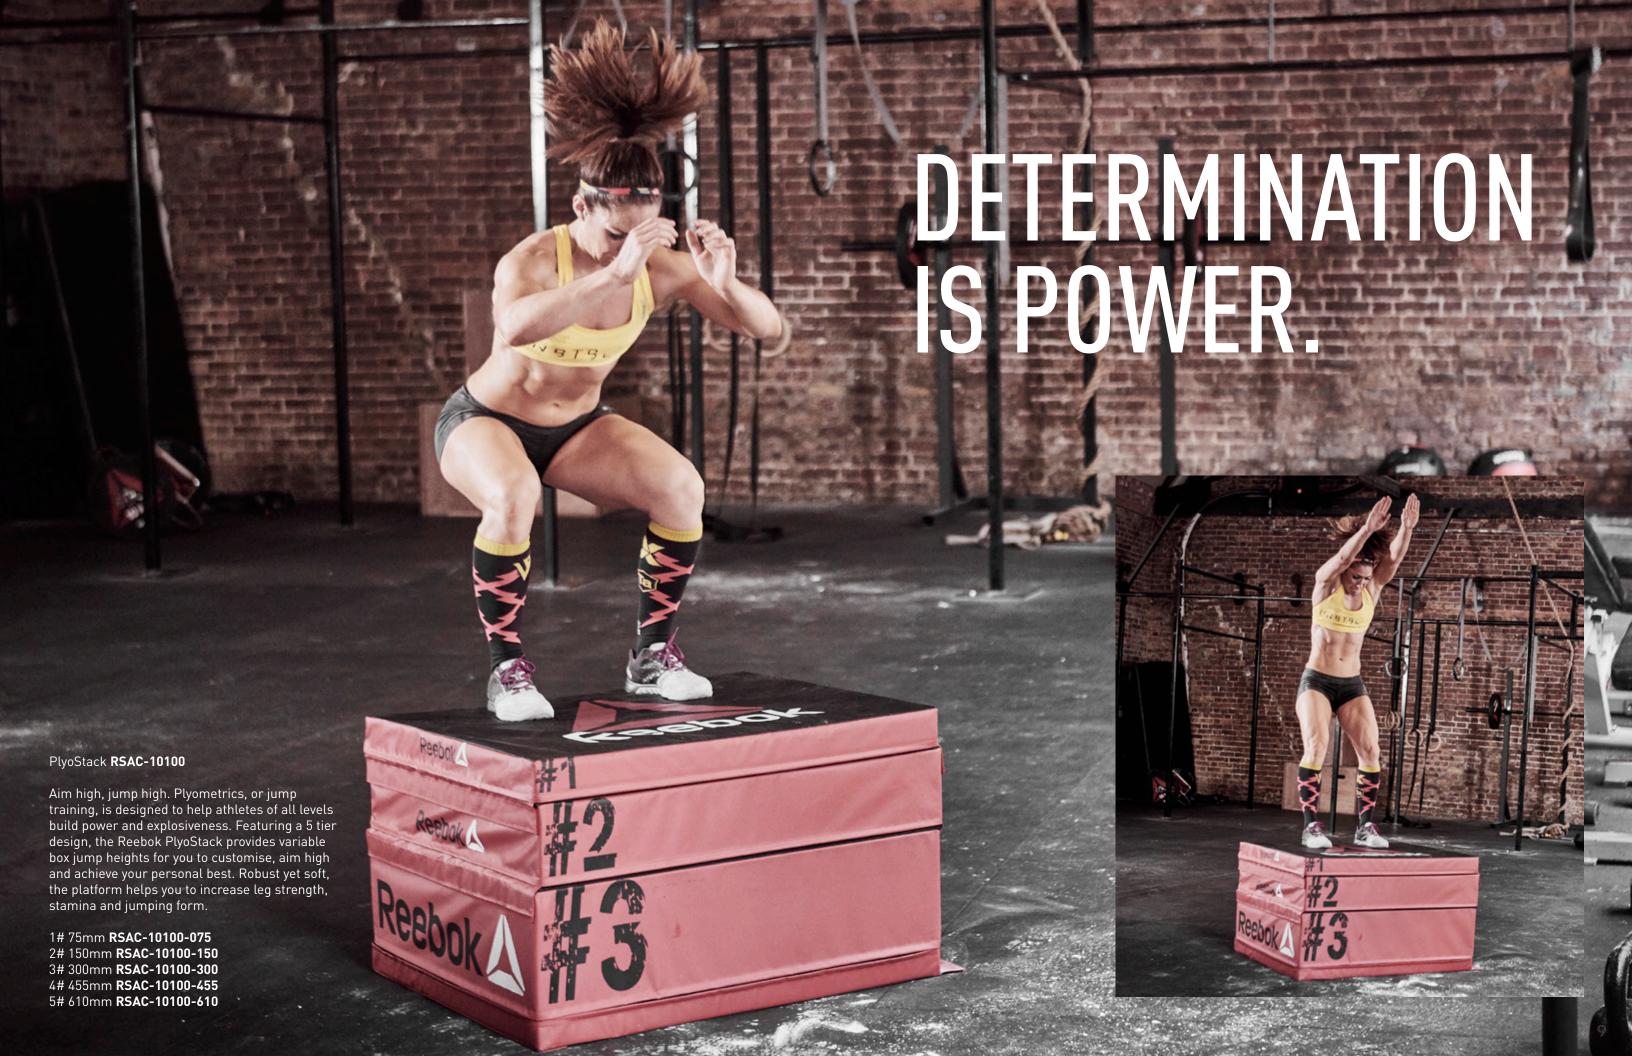

#### HORIZONTAL PLATE STORAGE

- Keeps weight plates organised
- Maintains neat & safe training areas
- Integrated handle and wheels
- Dimensions: 124 (L) x 30 (W) x 28 (H)



#### VERTICAL PLATE STORAGE

- Space saving storage solution
- Integrated wheels
- Olympic bumper plate storage
- Dimensions: 61 (L) x 61 (W) x 104 (H)



A Horizontal Plate Storage **RSWT-20200** B Vertical Plate Storage **RSWT-20100** 



## POTENTIAL IS LIMITLESS







## DEDICATED SPACE

The Reebok Lifting Platform provides a dedicated, solid and secure space for powerlifting and weight training circuits. 24 individual dense rubber tiles make up the 2m x 3m lifting platform which bolts securely into place within the interlocking steel frame.

Significantly reducing impact noise when lifting and dropp