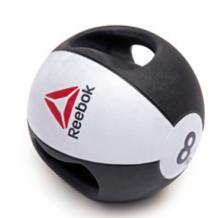

#### **DOUBLE GRIP MEDICINE BALL**

- Diameter 26cm
- Easy to clean high density rubber compound
  Scuffs on walls or studio floors are avoided
  Two textured grip handles

6kg **RSB-16126** 

7kg **RSB-16127** 

8kg **RSB-16128** 

9kg **RSB-16129** 

10kg **RSB-16130** 