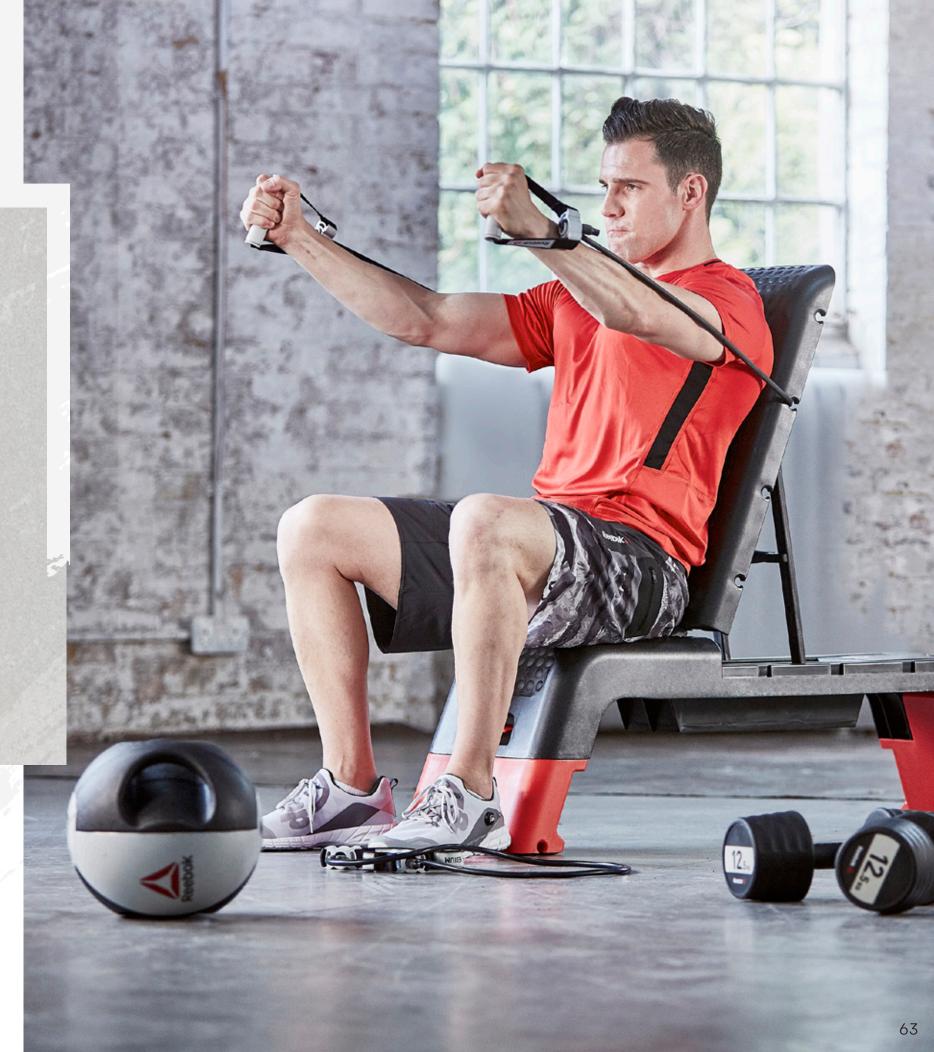

#### ADJUSTABLE RESISTANCE TUBE

- High density anti-sweat PU handles
- Ideal for body conditioning and circuit training
- Simple mechanism for adjusting the length Light RSTB-16075 Medium RSTB-16076 Heavy RSTB-16077